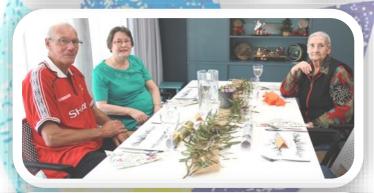

#### **Christmas Parties**

This year Christmas parties were held on the 14th, 15th, 16th December.

Most residents celebrated in the Bush Lounge and while others chose to celebrate on the wing. Only one relative was able to attend, this was to make sure we were able to keep to social distancing requirements .

Once again we were treated to a delicious lunch and Santa came to visit.

The theme was Australian Christmas bush with gum leaves on the table with Australian bush style Napkins and placemats.

## F & G Wing Christmas Party

Thursday 16th December