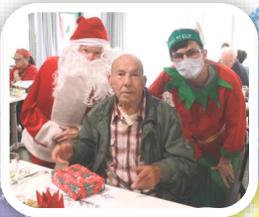

#### **Christmas Parties**

This year Christmas parties were held on the 14th, 15th, 16th December.

Most residents celebrated in the Bush Lounge and while others chose to celebrate on the wing. Only one relative was able to attend, this was to make sure we were able to keep to social distancing requirements .

Once again we were treated to a delicious lunch and Santa came to visit.

The theme was Australian Christmas bush with gum leaves on the table with Australian bush style Napkins and placemats.