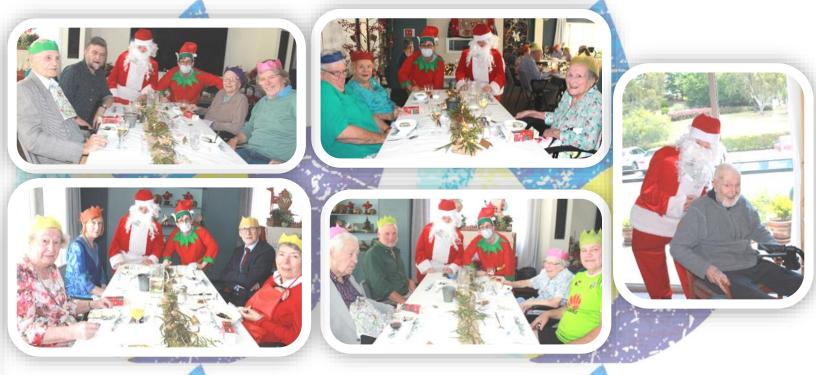

#### **Christmas Parties**

This year Christmas parties were held on the 14th, 15th, 16th December.

Most residents celebrated in the Bush Lounge and while others chose to celebrate on the wing. Only one relative was able to attend, this was to make sure we were able to keep to social distancing requirements .

Once again we were treated to a delicious lunch and Santa came to visit.

The theme was Australian Christmas bush with gum leaves on the table with Australian bush style Napkins and placemats.

## D,H & J Wing Christmas Party Wednesday 15th December

## F & G Wing Christmas Party

Thursday 16th December