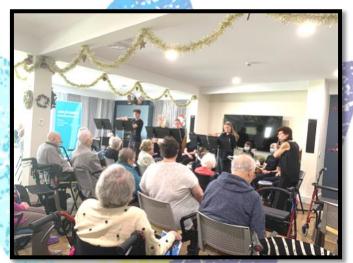

### **Music for Canberra**

We had a special musical performance from a group called "music for Canberra" who had received a special grant from the ACT government to perform in aged care facility's. We had them scheduled to attend in October but due to the ACT lockdown it had to be changed. They performed on Saturday 11th December. There were around 20 performers at different times (to keep to social distancing rules) all playing woodwind instruments. The residents really enjoyed the classical music performance.