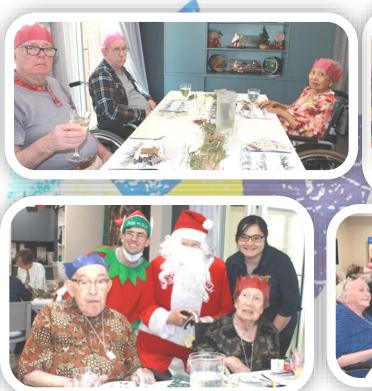

#### **Christmas Parties**

This year Christmas parties were held on the 14th, 15th, 16th December.

Most residents celebrated in the Bush Lounge and while others chose to celebrate on the wing. Only one relative was able to attend, this was to make sure we were able to keep to social distancing requirements .

Once again we were treated to a delicious lunch and Santa came to visit.

The theme was Australian Christmas bush with gum leaves on the table with Australian bush style Napkins and placemats.

## A,B & C Wing Christmas Party

Page 4

Page 6