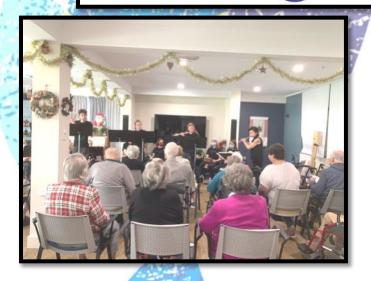

### **Music for Canberra**

We had a special musical performance from a group called "music for Canberra" who had received a special grant from the ACT government to perform in aged care facility's. We had them scheduled to attend in October but due to the ACT lockdown it had to be changed. They performed on Saturday 11th December. There were around 20 performers at different times (to keep to social distancing rules) all playing woodwind instruments. The residents really enjoyed the classical music performance.