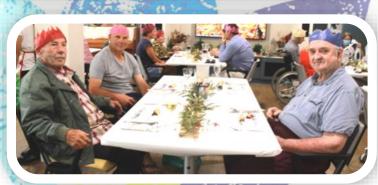

#### **Christmas Parties**

This year Christmas parties were held on the 14th, 15th, 16th December.

Most residents celebrated in the Bush Lounge and while others chose to celebrate on the wing. Only one relative was able to attend, this was to make sure we were able to keep to social distancing requirements .

Once again we were treated to a delicious lunch and Santa came to visit.

The theme was Australian Christmas bush with gum leaves on the table with Australian bush style Napkins and placemats.

## A,B & C Wing Christmas Party

Page 4

Page 6