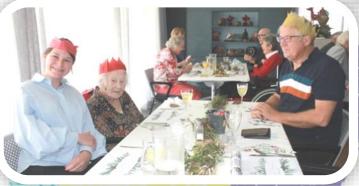

#### **Christmas Parties**

This year Christmas parties were held on the 14th, 15th, 16th December.

Most residents celebrated in the Bush Lounge and while others chose to celebrate on the wing. Only one relative was able to attend, this was to make sure we were able to keep to social distancing requirements .

Once again we were treated to a delicious lunch and Santa came to visit.

The theme was Australian Christmas bush with gum leaves on the table with Australian bush style Napkins and placemats.

## A,B & C Wing Christmas Party

Page 4

Page 6