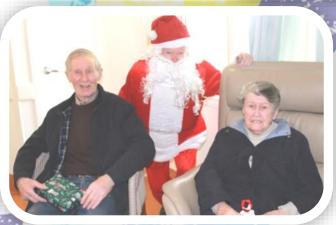

#### **Christmas Parties**

This year Christmas parties were held on the 14th, 15th, 16th December.

Most residents celebrated in the Bush Lounge and while others chose to celebrate on the wing. Only one relative was able to attend, this was to make sure we were able to keep to social distancing requirements .

Once again we were treated to a delicious lunch and Santa came to visit.

The theme was Australian Christmas bush with gum leaves on the table with Australian bush style Napkins and placemats.