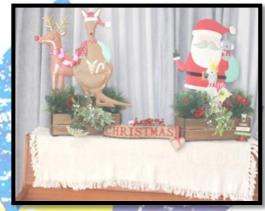

#### **Christmas Parties**

This year Christmas parties were held on the 14th, 15th, 16th December.

Most residents celebrated in the Bush Lounge and while others chose to celebrate on the wing. Only one relative was able to attend, this was to make sure we were able to keep to social distancing requirements .

Once again we were treated to a delicious lunch and Santa came to visit.

The theme was Australian Christmas bush with gum leaves on the table with Australian bush style Napkins and placemats.