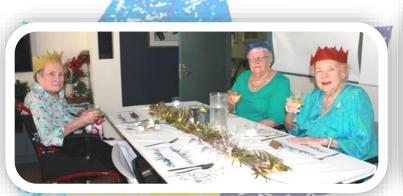

#### **Christmas Parties**

This year Christmas parties were held on the 14th, 15th, 16th December.

Most residents celebrated in the Bush Lounge and while others chose to celebrate on the wing. Only one relative was able to attend, this was to make sure we were able to keep to social distancing requirements .

Once again we were treated to a delicious lunch and Santa came to visit.

The theme was Australian Christmas bush with gum leaves on the table with Australian bush style Napkins and placemats.

## A,B & C Wing Christmas Party

Page 4

Page 6