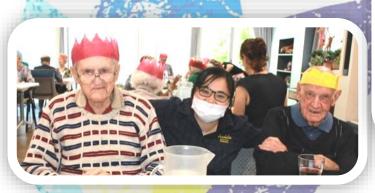

#### **Christmas Parties**

This year Christmas parties were held on the 14th, 15th, 16th December.

Most residents celebrated in the Bush Lounge and while others chose to celebrate on the wing. Only one relative was able to attend, this was to make sure we were able to keep to social distancing requirements .

Once again we were treated to a delicious lunch and Santa came to visit.

The theme was Australian Christmas bush with gum leaves on the table with Australian bush style Napkins and placemats.

## A,B & C Wing Christmas Party

Page 4

Page 6