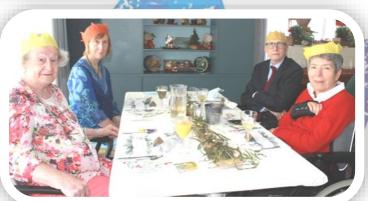

#### **Christmas Parties**

This year Christmas parties were held on the 14th, 15th, 16th December.

Most residents celebrated in the Bush Lounge and while others chose to celebrate on the wing. Only one relative was able to attend, this was to make sure we were able to keep to social distancing requirements .

Once again we were treated to a delicious lunch and Santa came to visit.

The theme was Australian Christmas bush with gum leaves on the table with Australian bush style Napkins and placemats.

## A,B & C Wing Christmas Party

Page 4

Page 6