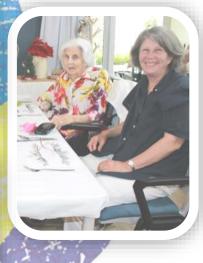

## Happy 106th birthday Rosalie

WHEN Canberra grandmother Rosalie in Narrabundah for the last decade, Mrs Fewster was born on December 16, 1915, World War I was into its second year, Charlie Chaplin had recently released his film The Tramp and Albert Einstein had just published his theory of general relativity.

Today, Mrs Fewster celebrates her 106th birthday, surely one of the oldest, if not the oldest resident of Canberra.

"Oh, it's great," she said, of reaching the milestone.

Fewster's birthday was celebrated with her family and friends yesterday as part of Christmas lunch festivities.

#### 106th Birthday Celebration

We had a special celebration with one of Jindalee Residents Rosalie Fewster who reached an amazing milestone of 106 years old. To celebrate her birthday we had the Canberra Times do an interview which enjoyed reminiscing about her life then followed by Christmas Party lunch with her family attending the day prior. Then on the day of her birthday she had a small party on H wing and received letters from the Governor General and the Prime Minister wishing her a happy birthday.