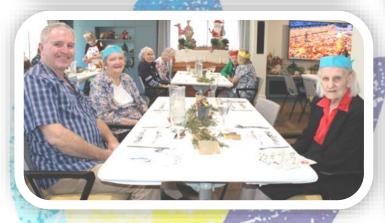

#### **Christmas Parties**

This year Christmas parties were held on the 14th, 15th, 16th December.

Most residents celebrated in the Bush Lounge and while others chose to celebrate on the wing. Only one relative was able to attend, this was to make sure we were able to keep to social distancing requirements .

Once again we were treated to a delicious lunch and Santa came to visit.

The theme was Australian Christmas bush with gum leaves on the table with Australian bush style Napkins and placemats.

## A,B & C Wing Christmas Party

Page 4

Page 6