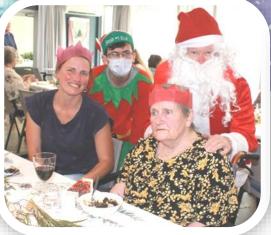

#### **Christmas Parties**

This year Christmas parties were held on the 14th, 15th, 16th December.

Most residents celebrated in the Bush Lounge and while others chose to celebrate on the wing. Only one relative was able to attend, this was to make sure we were able to keep to social distancing requirements .

Once again we were treated to a delicious lunch and Santa came to visit.

The theme was Australian Christmas bush with gum leaves on the table with Australian bush style Napkins and placemats.