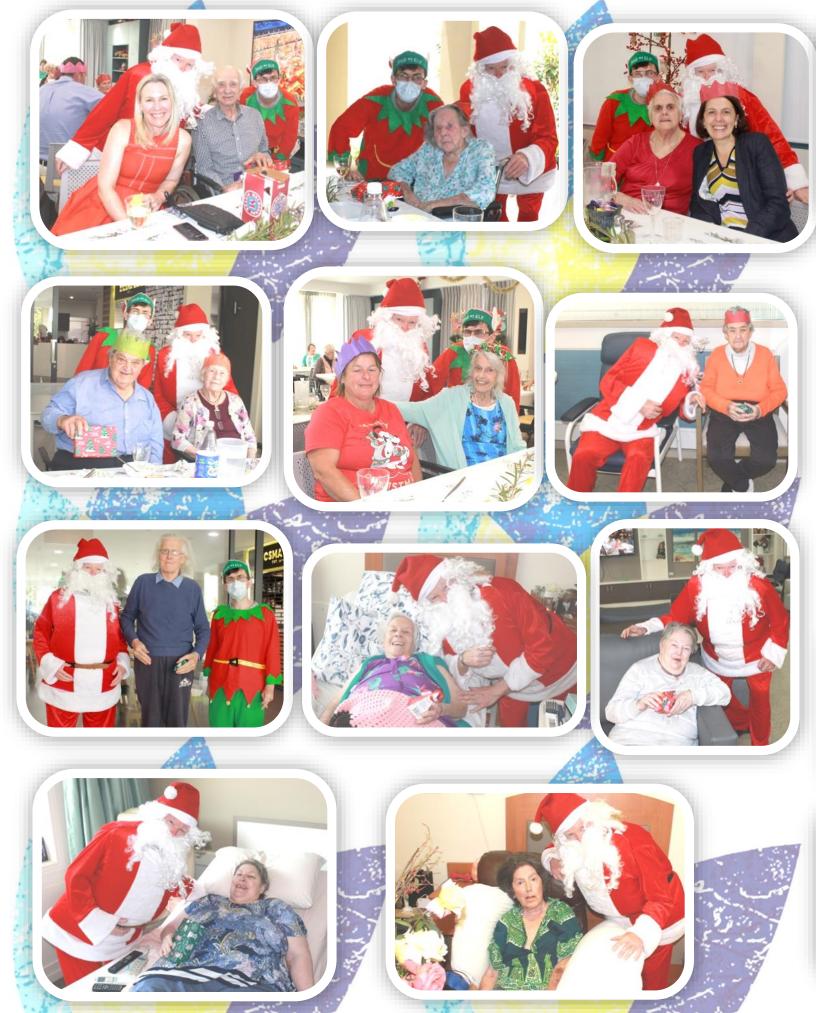

#### **Christmas Parties**

This year Christmas parties were held on the 14th, 15th, 16th December.

Most residents celebrated in the Bush Lounge and while others chose to celebrate on the wing. Only one relative was able to attend, this was to make sure we were able to keep to social distancing requirements .

Once again we were treated to a delicious lunch and Santa came to visit.

The theme was Australian Christmas bush with gum leaves on the table with Australian bush style Napkins and placemats.