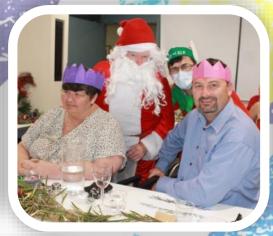

#### **Christmas Parties**

This year Christmas parties were held on the 14th, 15th, 16th December.

Most residents celebrated in the Bush Lounge and while others chose to celebrate on the wing. Only one relative was able to attend, this was to make sure we were able to keep to social distancing requirements .

Once again we were treated to a delicious lunch and Santa came to visit.

The theme was Australian Christmas bush with gum leaves on the table with Australian bush style Napkins and placemats.

## A,B & C Wing Christmas Party

Page 4

Page 6