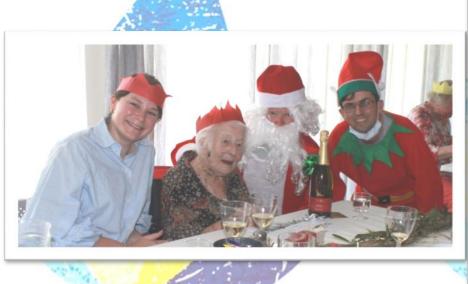

#### **Christmas Parties**

This year Christmas parties were held on the 14th, 15th, 16th December.

Most residents celebrated in the Bush Lounge and while others chose to celebrate on the wing. Only one relative was able to attend, this was to make sure we were able to keep to social distancing requirements .

Once again we were treated to a delicious lunch and Santa came to visit.

The theme was Australian Christmas bush with gum leaves on the table with Australian bush style Napkins and placemats.