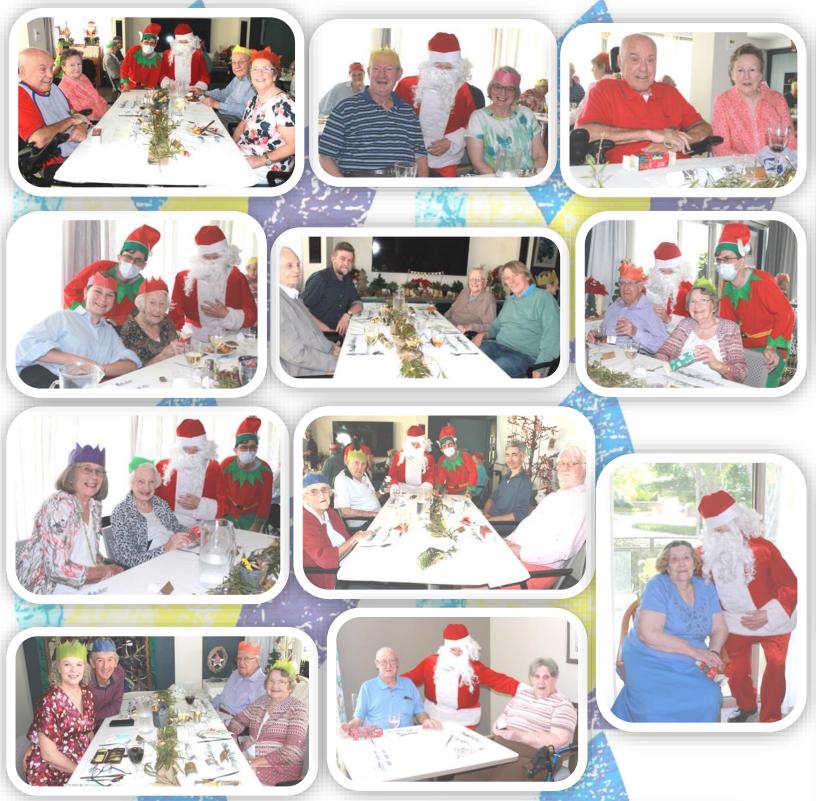

#### **Christmas Parties**

This year Christmas parties were held on the 14th, 15th, 16th December.

Most residents celebrated in the Bush Lounge and while others chose to celebrate on the wing. Only one relative was able to attend, this was to make sure we were able to keep to social distancing requirements .

Once again we were treated to a delicious lunch and Santa came to visit.

The theme was Australian Christmas bush with gum leaves on the table with Australian bush style Napkins and placemats.

## A,B & C Wing Christmas Party

Page 4

Page 6

## D,H & J Wing Christmas Party Wednesday 15th December

## F & G Wing Christmas Party

Thursday 16th December