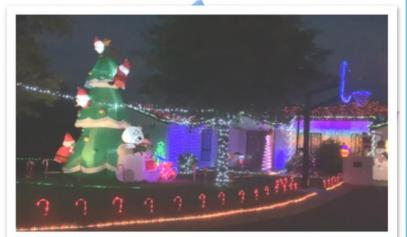

#### **Christmas Light Scenic Bus Outing**

On the 7th and 8th of December we took two groups of residents out to view the Christmas lights.

We traveled down south to Tuggeranong with many amazing displays in Gordon. As you can see from the photos, many houses had breath taking displays.

It was great to be able to get the chance to view these.