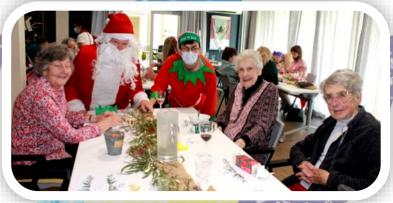

#### **Christmas Parties**

This year Christmas parties were held on the 14th, 15th, 16th December.

Most residents celebrated in the Bush Lounge and while others chose to celebrate on the wing. Only one relative was able to attend, this was to make sure we were able to keep to social distancing requirements .

Once again we were treated to a delicious lunch and Santa came to visit.

The theme was Australian Christmas bush with gum leaves on the table with Australian bush style Napkins and placemats.