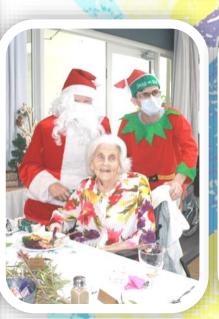

#### **Christmas Parties**

This year Christmas parties were held on the 14th, 15th, 16th December.

Most residents celebrated in the Bush Lounge and while others chose to celebrate on the wing. Only one relative was able to attend, this was to make sure we were able to keep to social distancing requirements .

Once again we were treated to a delicious lunch and Santa came to visit.

The theme was Australian Christmas bush with gum leaves on the table with Australian bush style Napkins and placemats.

## D,H & J Wing Christmas Party Wednesday 15th December