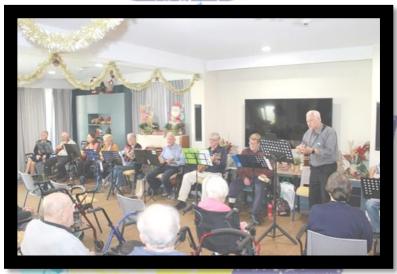

## MUSIC FOR CANBERRA

### **Music for Canberra**

We had a special musical performance from a group called "music for Canberra" who had received a special grant from the ACT government to perform in aged care facility's. We had them scheduled to attend in October but due to the ACT lockdown it had to be changed. They performed on Saturday 11th December. There were around 20 performers at different times (to keep to social distancing rules) all playing woodwind instruments. The residents really enjoyed the classical music performance.