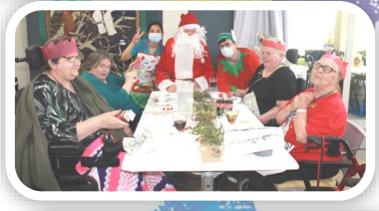

#### **Christmas Parties**

This year Christmas parties were held on the 14th, 15th, 16th December.

Most residents celebrated in the Bush Lounge and while others chose to celebrate on the wing. Only one relative was able to attend, this was to make sure we were able to keep to social distancing requirements .

Once again we were treated to a delicious lunch and Santa came to visit.

The theme was Australian Christmas bush with gum leaves on the table with Australian bush style Napkins and placemats.