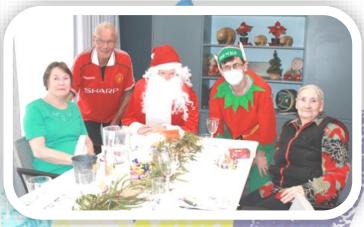

#### **Christmas Parties**

This year Christmas parties were held on the 14th, 15th, 16th December.

Most residents celebrated in the Bush Lounge and while others chose to celebrate on the wing. Only one relative was able to attend, this was to make sure we were able to keep to social distancing requirements .

Once again we were treated to a delicious lunch and Santa came to visit.

The theme was Australian Christmas bush with gum leaves on the table with Australian bush style Napkins and placemats.

## F & G Wing Christmas Party

Thursday 16th December