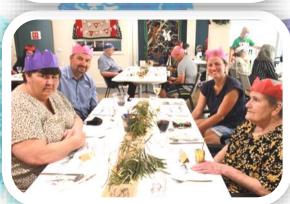

#### **Christmas Parties**

This year Christmas parties were held on the 14th, 15th, 16th December.

Most residents celebrated in the Bush Lounge and while others chose to celebrate on the wing. Only one relative was able to attend, this was to make sure we were able to keep to social distancing requirements .

Once again we were treated to a delicious lunch and Santa came to visit.

The theme was Australian Christmas bush with gum leaves on the table with Australian bush style Napkins and placemats.