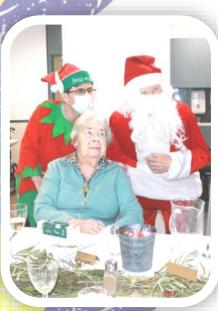

#### **Christmas Parties**

This year Christmas parties were held on the 14th, 15th, 16th December.

Most residents celebrated in the Bush Lounge and while others chose to celebrate on the wing. Only one relative was able to attend, this was to make sure we were able to keep to social distancing requirements .

Once again we were treated to a delicious lunch and Santa came to visit.

The theme was Australian Christmas bush with gum leaves on the table with Australian bush style Napkins and placemats.

## F & G Wing Christmas Party

Thursday 16th December