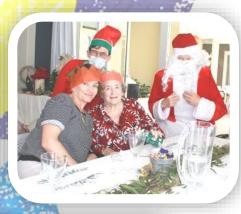

#### **Christmas Parties**

This year Christmas parties were held on the 14th, 15th, 16th December.

Most residents celebrated in the Bush Lounge and while others chose to celebrate on the wing. Only one relative was able to attend, this was to make sure we were able to keep to social distancing requirements .

Once again we were treated to a delicious lunch and Santa came to visit.

The theme was Australian Christmas bush with gum leaves on the table with Australian bush style Napkins and placemats.