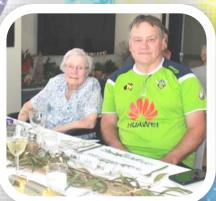

#### **Christmas Parties**

This year Christmas parties were held on the 14th, 15th, 16th December.

Most residents celebrated in the Bush Lounge and while others chose to celebrate on the wing. Only one relative was able to attend, this was to make sure we were able to keep to social distancing requirements .

Once again we were treated to a delicious lunch and Santa came to visit.

The theme was Australian Christmas bush with gum leaves on the table with Australian bush style Napkins and placemats.