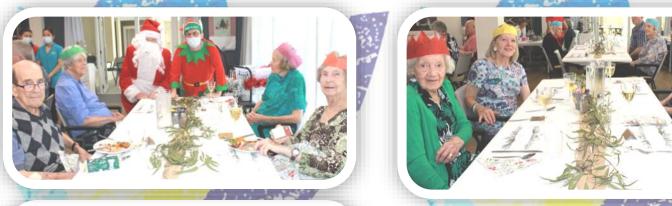

#### **Christmas Parties**

This year Christmas parties were held on the 14th, 15th, 16th December.

Most residents celebrated in the Bush Lounge and while others chose to celebrate on the wing. Only one relative was able to attend, this was to make sure we were able to keep to social distancing requirements .

Once again we were treated to a delicious lunch and Santa came to visit.

The theme was Australian Christmas bush with gum leaves on the table with Australian bush style Napkins and placemats.