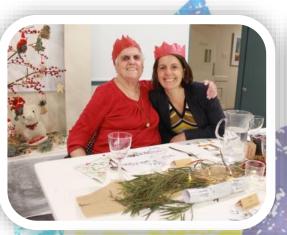

#### **Christmas Parties**

This year Christmas parties were held on the 14th, 15th, 16th December.

Most residents celebrated in the Bush Lounge and while others chose to celebrate on the wing. Only one relative was able to attend, this was to make sure we were able to keep to social distancing requirements .

Once again we were treated to a delicious lunch and Santa came to visit.

The theme was Australian Christmas bush with gum leaves on the table with Australian bush style Napkins and placemats.