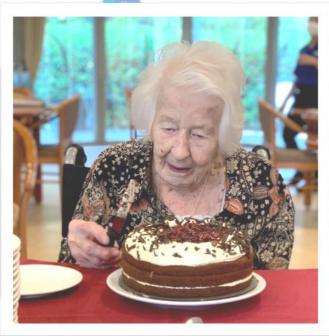

## Happy 106th birthday Rosalie

WHEN Canberra grandmother Rosalie in Narrabundah for the last decade, Mrs Fewster was born on December 16, 1915, World War I was into its second year, Charlie Chaplin had recently released his film The Tramp and Albert Einstein had just published his theory of general relativity.

Today, Mrs Fewster celebrates her 106th birthday, surely one of the oldest, if not the oldest resident of Canberra.

"Oh, it's great," she said, of reaching the milestone.

Fewster's birthday was celebrated with her family and friends yesterday as part of Christmas lunch festivities.

#### 106th Birthday Celebration

We had a special celebration with one of Jindalee Residents Rosalie Fewster who reached an amazing milestone of 106 years old. To celebrate her birthday we had the Canberra Times do an interview which enjoyed reminiscing about her life then followed by Christmas Party lunch with her family attending the day prior. Then on the day of her birthday she had a small party on H wing and received letters from the Governor General and the Prime Minister wishing her a happy birthday.