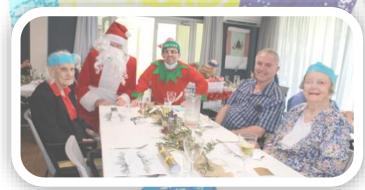

#### **Christmas Parties**

This year Christmas parties were held on the 14th, 15th, 16th December.

Most residents celebrated in the Bush Lounge and while others chose to celebrate on the wing. Only one relative was able to attend, this was to make sure we were able to keep to social distancing requirements .

Once again we were treated to a delicious lunch and Santa came to visit.

The theme was Australian Christmas bush with gum leaves on the table with Australian bush style Napkins and placemats.