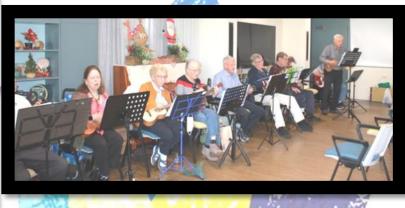

#### **Musical Entertainment**

We were treated to many amazing groups for Happy Hour during December. They were keen to get back to entraining after the ACT lockdown. All the groups all had some Christmas songs to get residents into the festive season.

#### "Brite Notes"

"Two of Us"

"Ukulele Happy Stru<mark>mmers"</mark>

"Sing along Su<mark>e"</mark>

Page 12