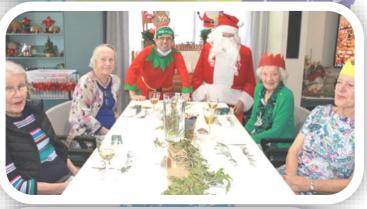

#### **Christmas Parties**

This year Christmas parties were held on the 14th, 15th, 16th December.

Most residents celebrated in the Bush Lounge and while others chose to celebrate on the wing. Only one relative was able to attend, this was to make sure we were able to keep to social distancing requirements .

Once again we were treated to a delicious lunch and Santa came to visit.

The theme was Australian Christmas bush with gum leaves on the table with Australian bush style Napkins and placemats.