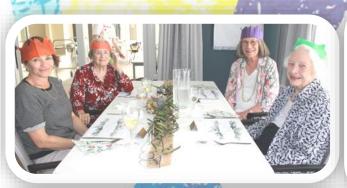

#### **Christmas Parties**

This year Christmas parties were held on the 14th, 15th, 16th December.

Most residents celebrated in the Bush Lounge and while others chose to celebrate on the wing. Only one relative was able to attend, this was to make sure we were able to keep to social distancing requirements .

Once again we were treated to a delicious lunch and Santa came to visit.

The theme was Australian Christmas bush with gum leaves on the table with Australian bush style Napkins and placemats.