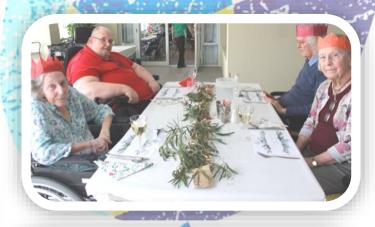

#### **Christmas Parties**

This year Christmas parties were held on the 14th, 15th, 16th December.

Most residents celebrated in the Bush Lounge and while others chose to celebrate on the wing. Only one relative was able to attend, this was to make sure we were able to keep to social distancing requirements .

Once again we were treated to a delicious lunch and Santa came to visit.

The theme was Australian Christmas bush with gum leaves on the table with Australian bush style Napkins and placemats.

## D,H & J Wing Christmas Party Wednesday 15th December