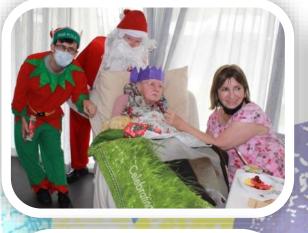

#### **Christmas Parties**

This year Christmas parties were held on the 14th, 15th, 16th December.

Most residents celebrated in the Bush Lounge and while others chose to celebrate on the wing. Only one relative was able to attend, this was to make sure we were able to keep to social distancing requirements .

Once again we were treated to a delicious lunch and Santa came to visit.

The theme was Australian Christmas bush with gum leaves on the table with Australian bush style Napkins and placemats.