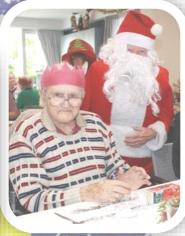

#### **Christmas Parties**

This year Christmas parties were held on the 14th, 15th, 16th December.

Most residents celebrated in the Bush Lounge and while others chose to celebrate on the wing. Only one relative was able to attend, this was to make sure we were able to keep to social distancing requirements .

Once again we were treated to a delicious lunch and Santa came to visit.

The theme was Australian Christmas bush with gum leaves on the table with Australian bush style Napkins and placemats.