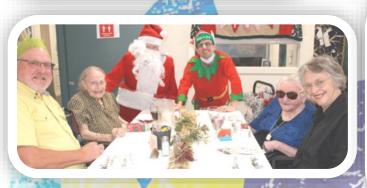

#### **Christmas Parties**

This year Christmas parties were held on the 14th, 15th, 16th December.

Most residents celebrated in the Bush Lounge and while others chose to celebrate on the wing. Only one relative was able to attend, this was to make sure we were able to keep to social distancing requirements .

Once again we were treated to a delicious lunch and Santa came to visit.

The theme was Australian Christmas bush with gum leaves on the table with Australian bush style Napkins and placemats.