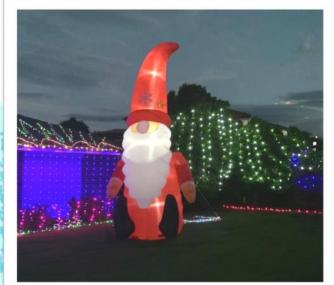

#### **Christmas Light Scenic Bus Outing**

On the 7th and 8th of December we took two groups of residents out to view the Christmas lights.

We traveled down south to Tuggeranong with many amazing displays in Gordon. As you can see from the photos, many houses had breath taking displays.

It was great to be able to get the chance to view these.