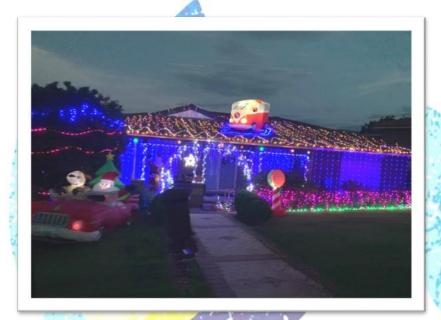

#### **Christmas Light Scenic Bus Outing**

On the 7th and 8th of December we took two groups of residents out to view the Christmas lights.

We traveled down south to Tuggeranong with many amazing displays in Gordon. As you can see from the photos, many houses had breath taking displays.

It was great to be able to get the chance to view these.