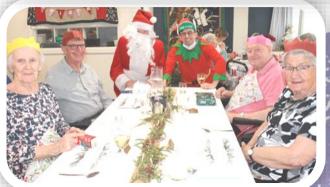

#### **Christmas Parties**

This year Christmas parties were held on the 14th, 15th, 16th December.

Most residents celebrated in the Bush Lounge and while others chose to celebrate on the wing. Only one relative was able to attend, this was to make sure we were able to keep to social distancing requirements .

Once again we were treated to a delicious lunch and Santa came to visit.

The theme was Australian Christmas bush with gum leaves on the table with Australian bush style Napkins and placemats.

## D,H & J Wing Christmas Party Wednesday 15th December