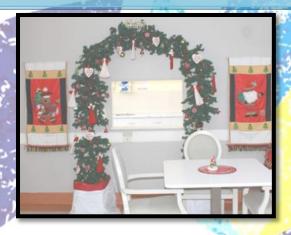

#### **Christmas Decorations**

All the wings were Beautiful decorated and would not be possible unless we had a certain staff member Jenny singh who decorates half of Jindalee, A,B,G & Bush Lounge. She brought in many of here own decorations in and we would like to say a big thank you. The other end is decerated by the Lifestyle staff as you can see by the pictures it get residents into the Christmas mood.