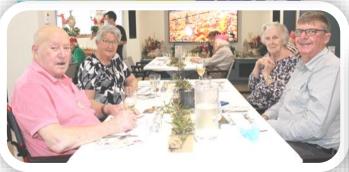

#### **Christmas Parties**

This year Christmas parties were held on the 14th, 15th, 16th December.

Most residents celebrated in the Bush Lounge and while others chose to celebrate on the wing. Only one relative was able to attend, this was to make sure we were able to keep to social distancing requirements .

Once again we were treated to a delicious lunch and Santa came to visit.

The theme was Australian Christmas bush with gum leaves on the table with Australian bush style Napkins and placemats.