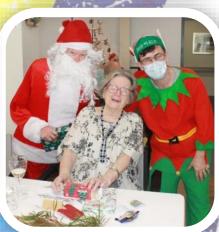

#### **Christmas Parties**

This year Christmas parties were held on the 14th, 15th, 16th December.

Most residents celebrated in the Bush Lounge and while others chose to celebrate on the wing. Only one relative was able to attend, this was to make sure we were able to keep to social distancing requirements .

Once again we were treated to a delicious lunch and Santa came to visit.

The theme was Australian Christmas bush with gum leaves on the table with Australian bush style Napkins and placemats.

## D,H & J Wing Christmas Party Wednesday 15th December