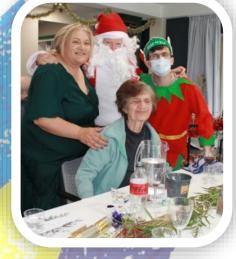

#### **Christmas Parties**

This year Christmas parties were held on the 14th, 15th, 16th December.

Most residents celebrated in the Bush Lounge and while others chose to celebrate on the wing. Only one relative was able to attend, this was to make sure we were able to keep to social distancing requirements .

Once again we were treated to a delicious lunch and Santa came to visit.

The theme was Australian Christmas bush with gum leaves on the table with Australian bush style Napkins and placemats.