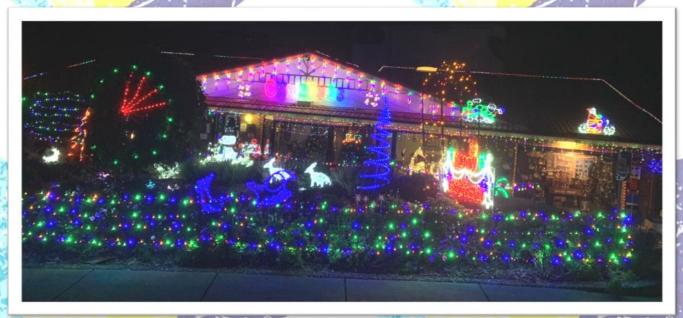

#### **Christmas Light Scenic Bus Outing**

On the 7th and 8th of December we took two groups of residents out to view the Christmas lights.

We traveled down south to Tuggeranong with many amazing displays in Gordon. As you can see from the photos, many houses had breath taking displays.

It was great to be able to get the chance to view these.