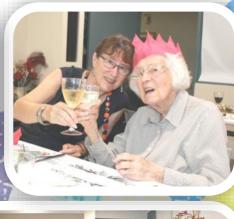

## Happy 106th birthday Rosalie

WHEN Canberra grandmother Rosalie in Narrabundah for the last decade, Mrs Fewster was born on December 16, 1915, World War I was into its second year, Charlie Chaplin had recently released his film The Tramp and Albert Einstein had just published his theory of general relativity.

Today, Mrs Fewster celebrates her 106th birthday, surely one of the oldest, if not the oldest resident of Canberra.

"Oh, it's great," she said, of reaching the milestone.

Fewster's birthday was celebrated with her family and friends yesterday as part of Christmas lunch festivities.

#### 106th Birthday Celebration

We had a special celebration with one of Jindalee Residents Rosalie Fewster who reached an amazing milestone of 106 years old. To celebrate her birthday we had the Canberra Times do an interview which enjoyed reminiscing about her life then followed by Christmas Party lunch with her family attending the day prior. Then on the day of her birthday she had a small party on H wing and received letters from the Governor General and the Prime Minister wishing her a happy birthday.