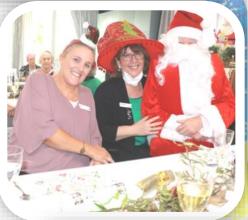

#### **Christmas Parties**

This year Christmas parties were held on the 14th, 15th, 16th December.

Most residents celebrated in the Bush Lounge and while others chose to celebrate on the wing. Only one relative was able to attend, this was to make sure we were able to keep to social distancing requirements .

Once again we were treated to a delicious lunch and Santa came to visit.

The theme was Australian Christmas bush with gum leaves on the table with Australian bush style Napkins and placemats.