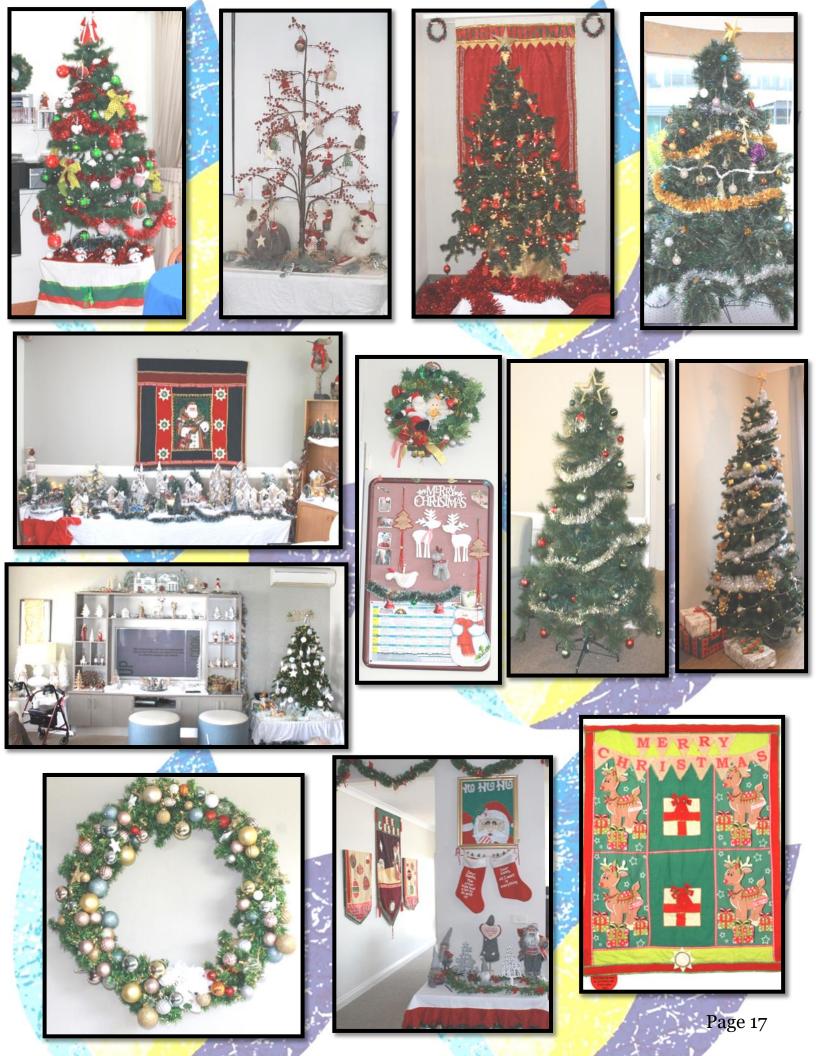

#### **Christmas Decorations**

All the wings were Beautiful decorated and would not be possible unless we had a certain staff member Jenny singh who decorates half of Jindalee, A,B,G & Bush Lounge. She brought in many of here own decorations in and we would like to say a big thank you. The other end is decerated by the Lifestyle staff as you can see by the pictures it get residents into the Christmas mood.