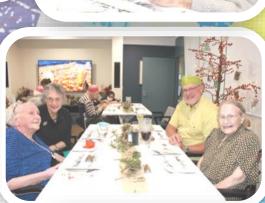

#### **Christmas Parties**

This year Christmas parties were held on the 14th, 15th, 16th December.

Most residents celebrated in the Bush Lounge and while others chose to celebrate on the wing. Only one relative was able to attend, this was to make sure we were able to keep to social distancing requirements .

Once again we were treated to a delicious lunch and Santa came to visit.

The theme was Australian Christmas bush with gum leaves on the table with Australian bush style Napkins and placemats.