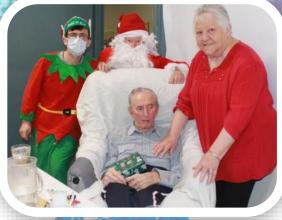

#### **Christmas Parties**

This year Christmas parties were held on the 14th, 15th, 16th December.

Most residents celebrated in the Bush Lounge and while others chose to celebrate on the wing. Only one relative was able to attend, this was to make sure we were able to keep to social distancing requirements .

Once again we were treated to a delicious lunch and Santa came to visit.

The theme was Australian Christmas bush with gum leaves on the table with Australian bush style Napkins and placemats.