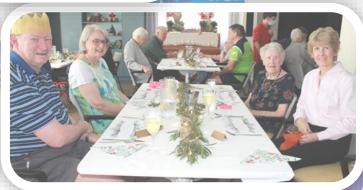

#### **Christmas Parties**

This year Christmas parties were held on the 14th, 15th, 16th December.

Most residents celebrated in the Bush Lounge and while others chose to celebrate on the wing. Only one relative was able to attend, this was to make sure we were able to keep to social distancing requirements .

Once again we were treated to a delicious lunch and Santa came to visit.

The theme was Australian Christmas bush with gum leaves on the table with Australian bush style Napkins and placemats.

## A,B & C Wing Christmas Party

Page 4

Page 6