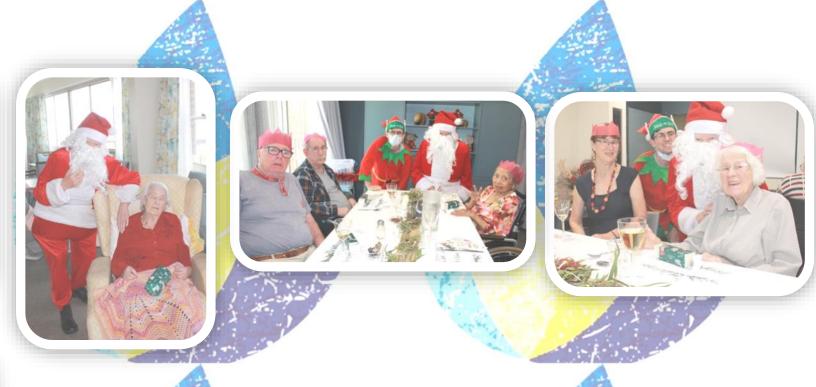

#### **Christmas Parties**

This year Christmas parties were held on the 14th, 15th, 16th December.

Most residents celebrated in the Bush Lounge and while others chose to celebrate on the wing. Only one relative was able to attend, this was to make sure we were able to keep to social distancing requirements .

Once again we were treated to a delicious lunch and Santa came to visit.

The theme was Australian Christmas bush with gum leaves on the table with Australian bush style Napkins and placemats.

## F & G Wing Christmas Party

Thursday 16th December