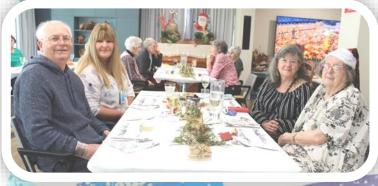

#### **Christmas Parties**

This year Christmas parties were held on the 14th, 15th, 16th December.

Most residents celebrated in the Bush Lounge and while others chose to celebrate on the wing. Only one relative was able to attend, this was to make sure we were able to keep to social distancing requirements .

Once again we were treated to a delicious lunch and Santa came to visit.

The theme was Australian Christmas bush with gum leaves on the table with Australian bush style Napkins and placemats.

## A,B & C Wing Christmas Party

Page 4

Page 6