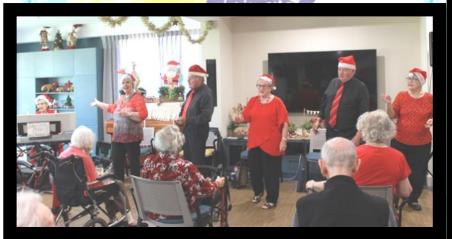

#### **Musical Entertainment**

We were treated to many amazing groups for Happy Hour during December. They were keen to get back to entraining after the ACT lockdown. All the groups all had some Christmas songs to get residents into the festive season.

#### "Brite Notes"

"Two of Us"

"Ukulele Happy Stru<mark>mmers"</mark>

"Sing along Su<mark>e"</mark>

Page 12